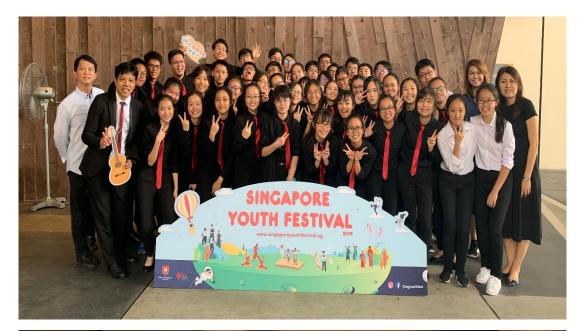

DHSGE, known for both its expression and diversity in music, has been consistently awarded Certificates of Distinction at the Singapore Youth Festival (SYF). In April 2019, we clinched the Certificate of Distinction once again. This achievement would not have been possible without the support of the school, teachers, conductor (Mr Kevin Yeo) and parents.

The entire journey to the SYF is not an easy one. For most of us, it is our first time learning to play the guitars in Year 5. The preparation for the SYF has shown us the importance of teamwork. Everyone is important and has a part to play. It is not about how well we can play as individuals but rather it is how well we can work together as an ensemble. The strength of the ensemble is only as strong as its weakest members.