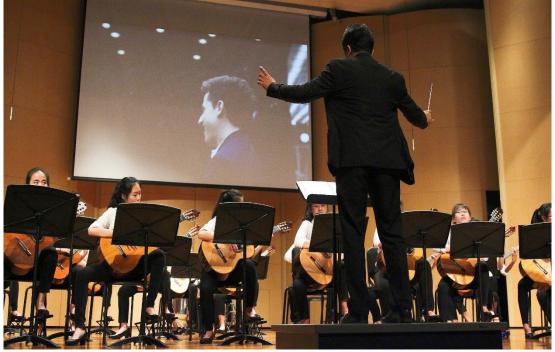

DHSGE, known for both its expression and diversity in music, has been consistently awarded Certificates of Distinction at the Singapore Youth Festival (SYF). In April 2019, we clinched the Certificate of Distinction once again. This achievement would not have been possible without the support of the school, teachers, conductor (Mr Kevin Yeo) and parents.

DHSGE strives to provide a fun yet enriching platform for amateur guitarists to develop their musical potential. Priding itself on the versatility of the guitar, DHSGE performs a wide range of pieces, from self-arranged, modern pop songs, movie theme songs to classical pieces at various events including concerts and various performances for charity.